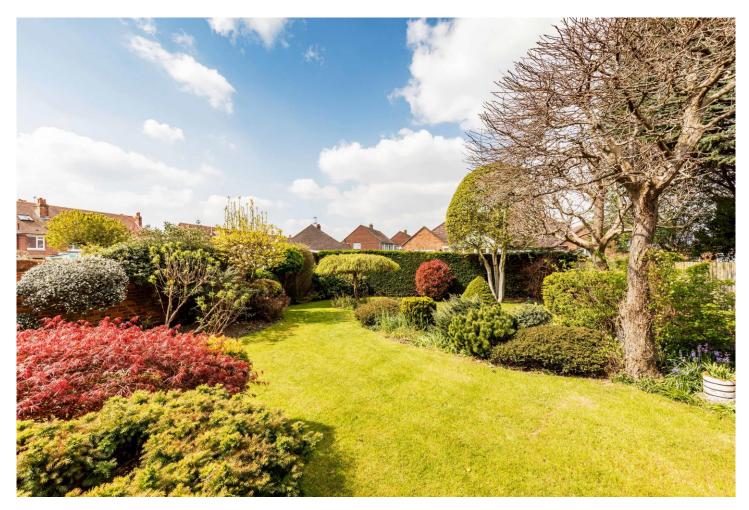

In brief, the accommodation comprises; entrance hall, cloakroom, living room, dining room, garden room and kitchen. Upstairs has three bedrooms, bathroom and separate W.C.

Externally, the front provides off road parking for two cars, access to the garage and rear garden. The well maintained westerly facing garden is mainly laid to lawn with a variety of established plants. There is also a patio and path that leads to the brick built workshop.