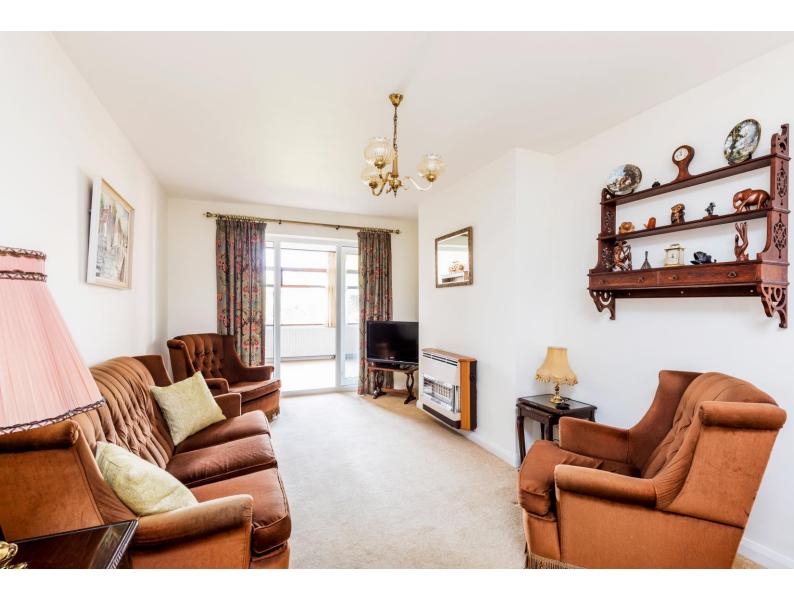

In brief, the accommodation comprises; entrance hall, cloakroom, living room, dining room, garden room and kitchen. Upstairs has three bedrooms, bathroom and separate W.C.

Externally, the front provides off road parking for two cars, access to the garage and rear garden. The well maintained westerly facing garden is mainly laid to lawn with a variety of established plants. There is also a patio and path that leads to the brick built workshop.