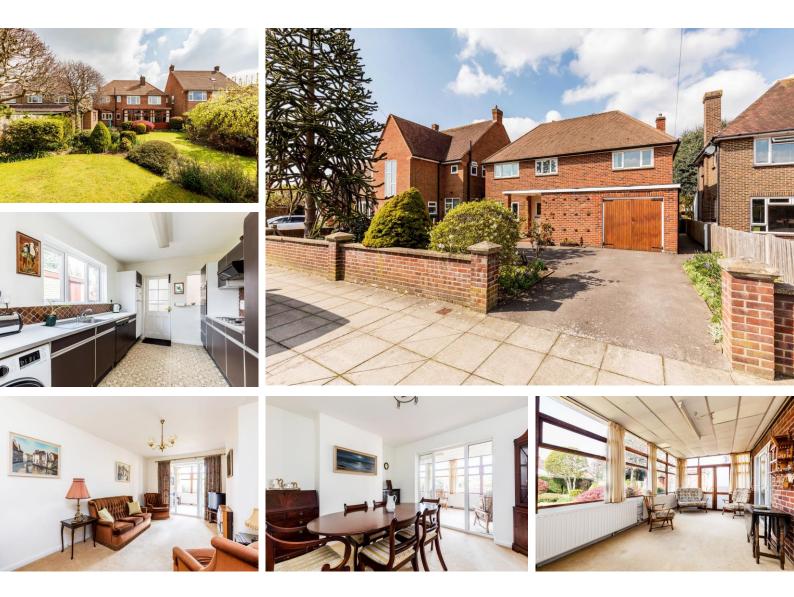

#### In Brief

Fry & Kent are pleased to offer for sale this three bedroom detached house with no onward chain. This property has been one family's home since 1974 and now offers the opportunity for further modernisation. Situated within one of the most requested roads in Drayton, the property is situated within the catchment area for both Court Lane and Springfield School.

In brief, the accommodation comprises; entrance hall, cloakroom, living room, dining room, garden room and kitchen. Upstairs has three bedrooms, bathroom and separate W.C.

Externally, the front provides off road parking for two cars, access to the garage and rear garden. The well maintained westerly facing garden is mainly laid to lawn with a variety of established plants. There is also a patio and path that leads to the brick built workshop.