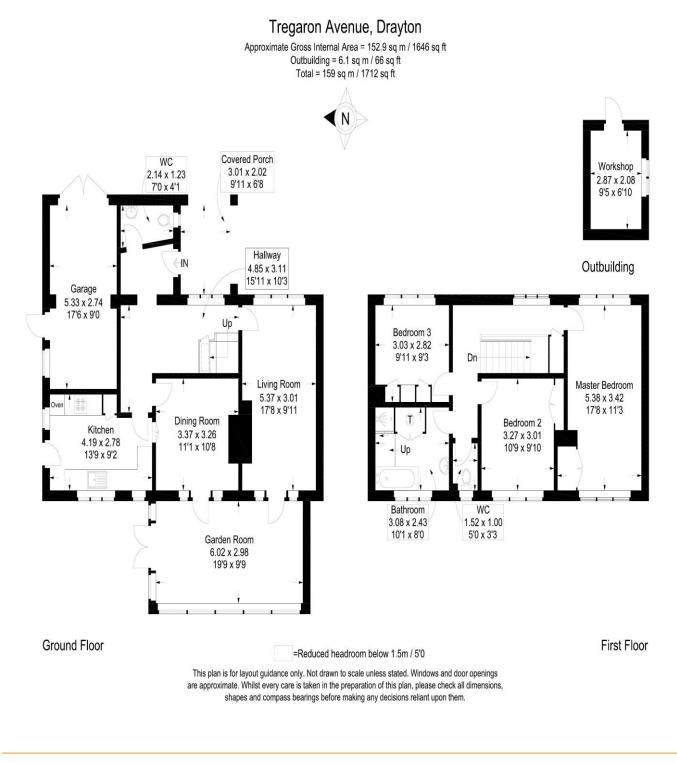

#### In Brief

Fry & Kent are pleased to offer for sale this three bedroom detached house with no onward chain. This property has been one family's home since 1974 and now offers the opportunity for further modernisation. Situated within one of the most requested roads in Drayton, the property is situated within the catchment area for both Court Lane and Springfield School.

In brief, the accommodation comprises; entrance hall, cloakroom, living room, dining room, garden room and kitchen. Upstairs has three bedrooms, bathroom and separate W.C.

Externally, the front provides off road parking for two cars, access to the garage and rear garden. The well maintained westerly facing garden is mainly laid to lawn with a variety of established plants. There is also a patio and path that leads to the brick built workshop.

### Key Facts

This property is Freehold EPC: D Council Tax Band: E Total floor area: Approx 1712 Sq Ft (inc outbuilding)